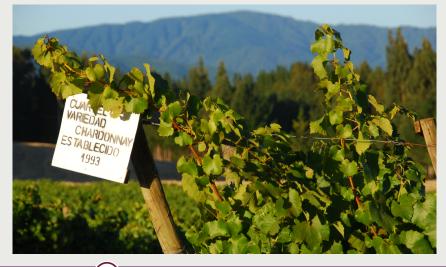

## **CHARDONNAY 2021**

A Chardonnay with incredible balance and complexity that can age like fine Burgundy.

**WINERY BACKGROUND:** Sol de Sol is made at Viña Aquitania. However, the vineyard is located in Chile's southern Malleco Valley. After tasting impressive cool-climate wines in New Zealand, Felipe de Solminihac wondered why they couldn't also plant vines in the unexplored south of Chile. In 1993, he pioneered the Malleco Valley with his first vines of Chardonnay, and today Sol de Sol has grown to be the benchmark for both cool climate, age-worthy Chardonnay and Pinot Noir from Chile.

VINEYARD & WINEMAKING DETAILS: From Felipe's 20-year old original test vineyard in Traiguen (Malleco Valley), these grapes were harvested late in the season due to the cold climate. Yields were less than 2.5 tons per acre. The grapes were pressed as whole clusters and 10% goes through malolactic fermentation. The wine was aged for nine months in French oak.